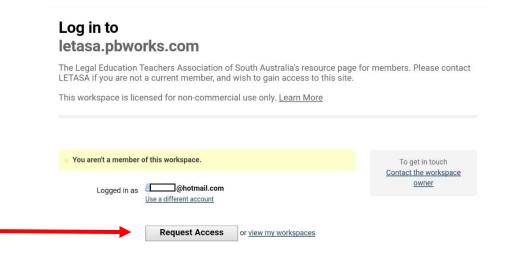

#### Step 9

You will arrive at the following screen. Nearly there! Click: Request Access.

#### Step 10

Once at this screen, all you need to do is fill in the square (as shown below), and click "Send to Administrator".

However, if you'd like to leave us a message, you're welcome to.

| letasa.pbwo                        |                                                                               |                                                   |
|------------------------------------|-------------------------------------------------------------------------------|---------------------------------------------------|
| Logged in as<br>Message (optional) | @hotmail.com<br>Use a different account                                       | To get in touch<br>Contact the workspace<br>owner |
|                                    | An optional message that will be sent to the administrator of this workspace. |                                                   |
|                                    | Confirm by entering the letter <b>J</b> here                                  |                                                   |
|                                    | Send to administrator                                                         |                                                   |
|                                    | You will be notified by email when your request is approved.                  |                                                   |