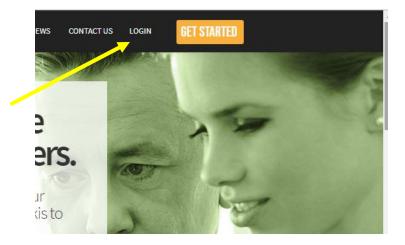

### <u>Step 1</u>

Open a web browser (I recommend Google Chrome), and go to: <u>www.pbworks.com</u>. It looks like this:

# <u>Step 2</u>

In the top right-hand corner, select "Login"